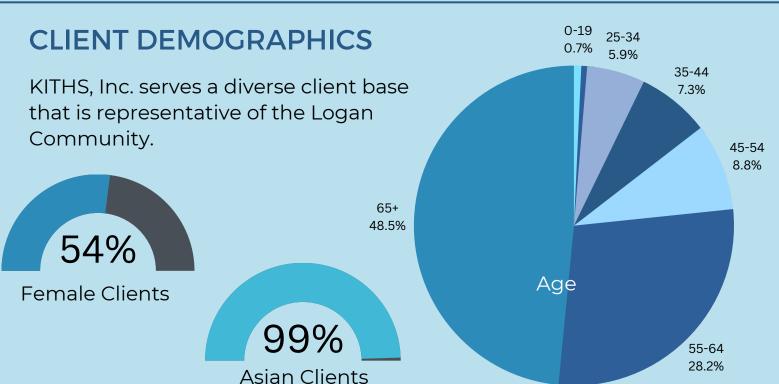

## 161 UNIQUE CLIENTS SERVED

Across 682 service encounters Average number of visits per client: 4.2