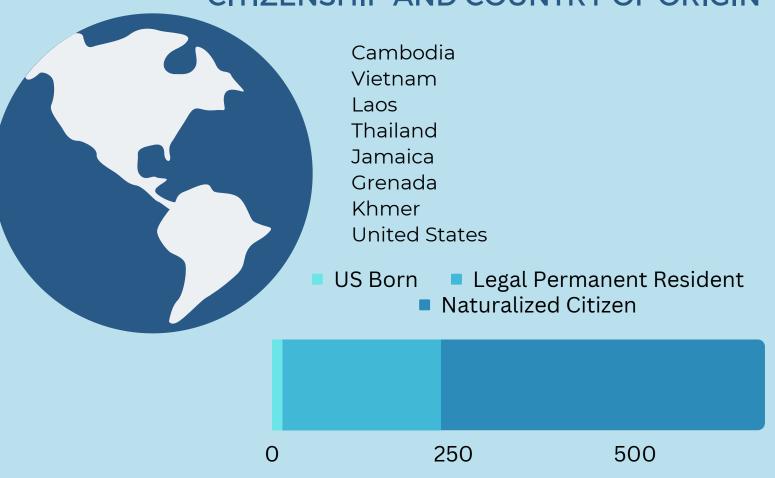

## KITHS INTEGRATED & **TARGETED HUMAN** SERVICES, INC



FY2023 ANNUAL REPORT





## 161 UNIQUE CLIENTS SERVED

Across 682 service encounters Average number of visits per client: 4.2



## CITIZENSHIP AND COUNTRY OF ORIGIN



## MAKING AN IMPACT

KITHS supports clients in accessing social services, health care, and other assistance programs







165

137

67

257

healthcare and insurance related supports

housing, rent, and utilities related supports

food and nutrition related supports

income, taxes, and supplemental security income related supports

other supports, including education related supports



kithservices.org